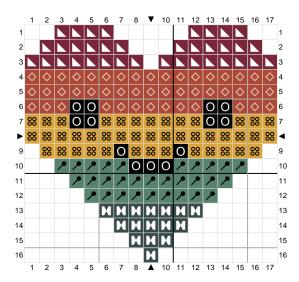

## **Happy Heart**

By Jacquie Trent

Size: 17 x 16 stitches Total Stitch Count: 185

## SYMBOL KEY

| Symbol     | Number   | Name                 | Strands | Stitches |
|------------|----------|----------------------|---------|----------|
|            | DMC 3685 | Very Dark Mauve      | 2       | 36       |
| $\Diamond$ | DMC 920  | Medium Copper        | 2       | 47       |
| 88         | DMC 3820 | Dark Straw           | 2       | 43       |
| •          | DMC 502  | Blue Green           | 2       | 30       |
| H          | DMC 924  | Very Dark Gray Green | 2       | 16       |
| O          | DMC 310  | Black                | 2       | 13       |