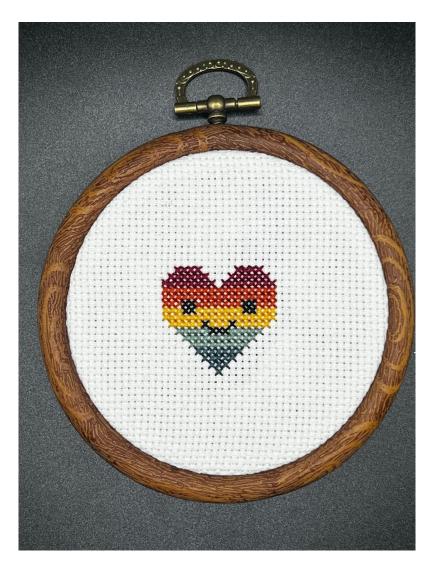

## **Happy Heart**

By Jacquie Trent

Size: 17 x 16 stitches Total Stitch Count: 185